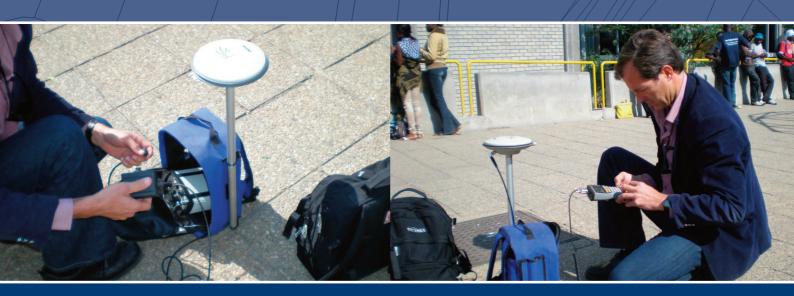

n within Country: Windhoek

Name of legal entity: GCI - Dr. Schindler Geo Consult International GmbH & Co. KG

Overall poject value: 12,000 €

Proportion carried out by legal entity: 100 %

No of staff provided: 1 STE (1 p/m)

Start Date (Month/Year): 08/ 2009

Completion Date (Month/Year): ongoing

Origin of funding: GTZ - Deutsche Gesellschaft für Technische Zusammenarbeit

Name of Associated Firm: ./.

Cadastral map Impressions of Nairobi



#### Detailed description of the project

Development of procedures in the context of Land Reform and Resettlement. Monitoring and evaluation of land reform.

|     | 503 | 201 |     |     | 433 365 |
|-----|-----|-----|-----|-----|---------|
| 381 | 512 | 321 | 231 |     | 425     |
| / H | 125 |     | 201 | 222 |         |

Country:

# Namibia





**GPS-RTK-Equipment for OMNISTAR** 

#### Detailed description of services provided:

- Analysis of quality of existing digital data of the farm-cadastre for usability in GIS and monitoring of the land reform
- Development of concepts for a fast data preparation of the farm-cadastre data in the frame of land use planning
- Evaluation of a project proposal of the Directorate for Surveying and Mapping for the Establishment of a Continuous Operating Reference System (CORS)



Entrance to the Deeds office (surprime authorithy of land cadastre authority)

199

435

433

365

425

All rights reserved by GCI - Dr. Schindler Geo Consultanternational GmbH & Co.KG Photos/content: Dr. Gernod Schindler in May 2010

125