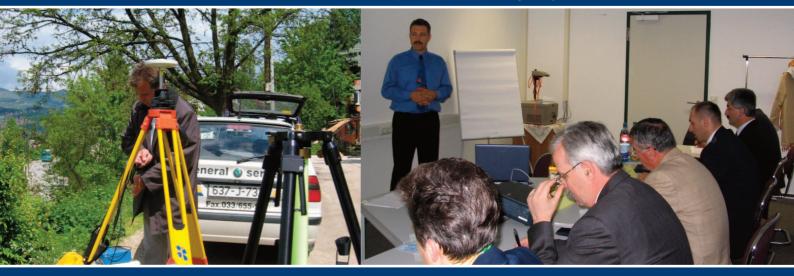

Testing of new GPS-technology

Experts from BaH during study tour at GCI's office

- Development and implementation of a new cadastre law and respective bylaws
- Implementing Private Licensed Surveyors
- Development of conflict solution procedures,
- Promotion of cooperation among universities,
- Transfer of experiences to the national level and networking with other projects
- Development and implementation of a geo database and specialist software for maintenance and update of cadastre information