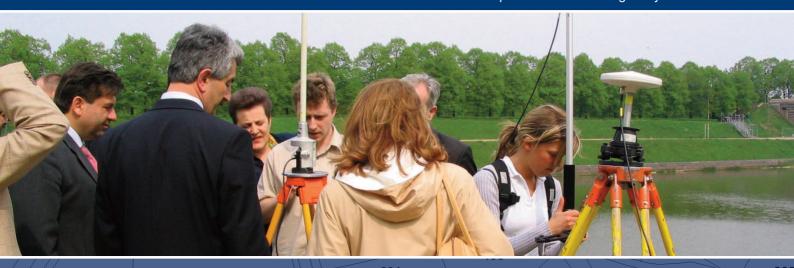

Testing of new GPS-technology

Experts from BaH during study tour at GCI's office

- Development and implementation of a new cadastre law and respective bylaws
- Implementing Private Licensed Surveyors
- Development of conflict solution procedures,
- Promotion of cooperation among universities,
- Transfer of experiences to the national level and networking with other projects
- Development and implementation of a geo database and specialist software for maintenance and update of cadastre information

Experts from BaH during study tour at GCI

503

125

201

433

425

All rights reserved by GCI - Dr. Schindler Geo Consult International GmbH & Co.KG Photos/content: Dr. Gernod Schindler in May 2010

231