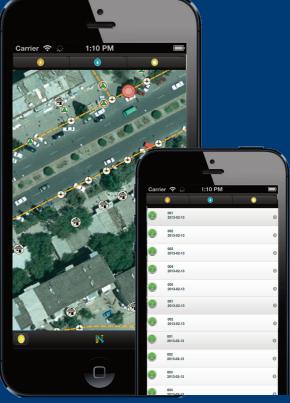

### **WNT Mobile:** Selecting a water meter for a new reading

With the development of the Water Network Toolbox, Geo Consult International focuses on a cost efficient solution and a reduction of licensing and procurement costs using **free and open source software**.