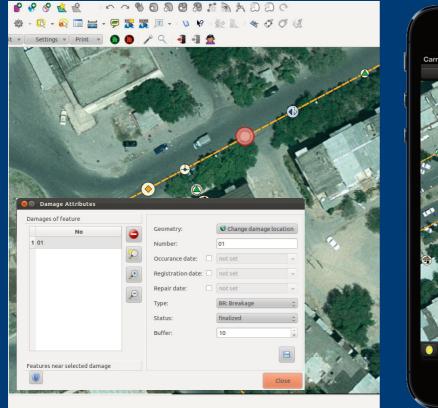

es functionality for important tasks performed in the field.

Scope of functionality:

- **Documentation** of objects related information such as flow state of armatures and numerous predefined map views
- Editing of geometries and attributes such as armatures, pipelines, utility stations, etc.
- Management of damages and inspections, water meters and documents for reporting

201

• Analyses using the network tracer and the damage assessment

316

The WNT was developed with assistance by Sachsen Wasser GmbH.

The development was cofinanced by the European Union and the Free State of Saxony



# GIS Development



061

088

062



193

GEO CONSULT INTERNATIONAL GMBH & CO. KG

#### Water Network Toolbox highlights

056

### **WNT Desktop:** Register a new damage via context menu of the map



### **WNT Mobile:** Selecting a water meter for a new reading



With the development of the Water Network Toolbox, Geo Consult International focuses on a cost efficient solution and a reduction of licensing and procurement costs using **free and open source software**.

Applied technologies include:

• Quantum GIS



PostGIS





The Water Network Toolbox runs on Windows and Linux operating systems.

| GCI - Geo Consult Internati<br>Marienbrunnenstraße 4 | onal Fon: +49 (0) (<br>Fax: +49 (0) | 341 – 86875-50<br>341 – 86875-98 | <br>491<br>291<br>315 | 214 |
|------------------------------------------------------|-------------------------------------|----------------------------------|-----------------------|-----|
| 04299 Leipzig                                        | www.gc-i.de /<br